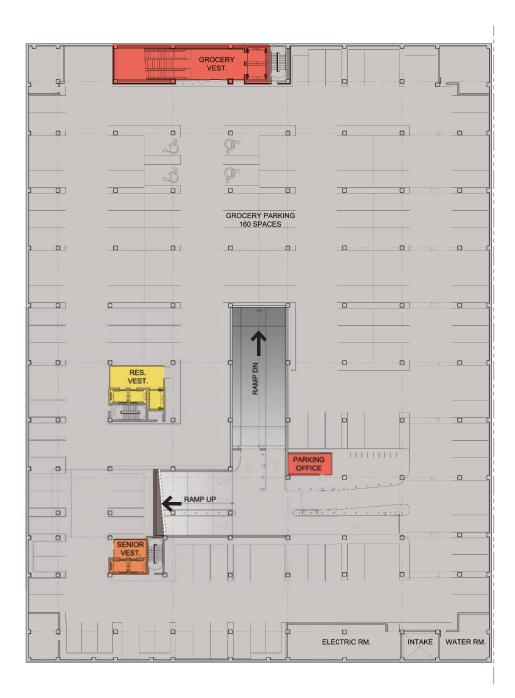

### Perspectives

Entrance to North Service Court from North Capitol Street

mv+a

View looking at Intersection of Quarter Street and North Service Court

P1 PLAN – RETAIL PARKING

P2 PLAN – RESIDENTIAL PARKING