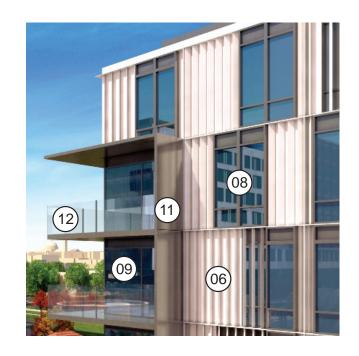

## Residential Component Materials

- WHITE METAL FACADE SYSTEM (06)
  - WHITE METAL LOUVER 07
  - ALUMINUM FRAME WINDOW (08)
- GLASS WITH LOW-E COATING (09)
  - SPANDREL GLASS (10)
- CHARCOAL-COLORED METAL PANEL (11)
  - BALCONY RAILING SYSTEM (12)