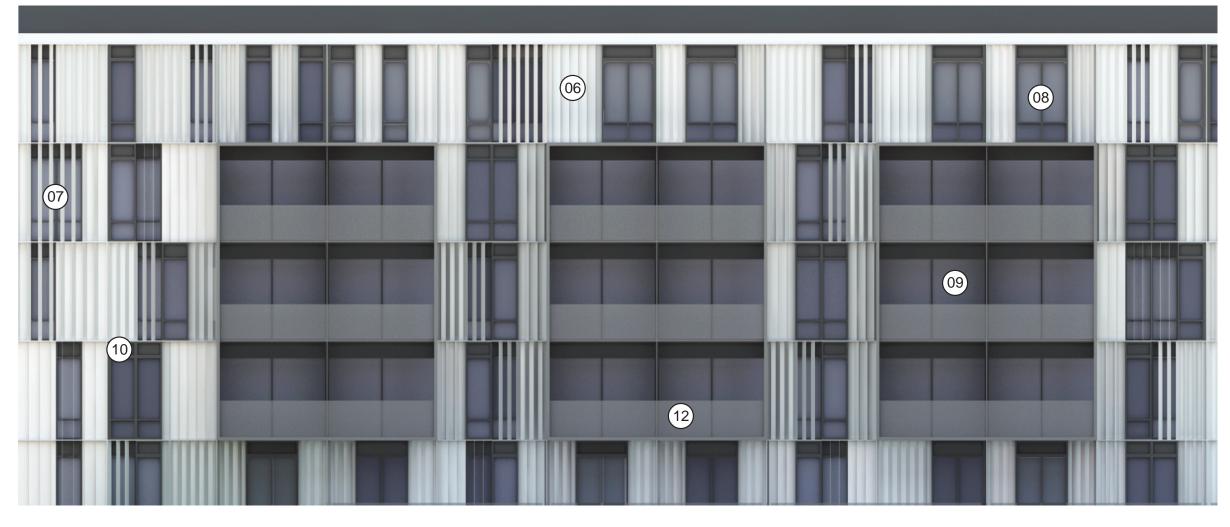

## Residential Component Materials

- WHITE METAL FACADE SYSTEM (06)
  - WHITE METAL LOUVER 07
  - ALUMINUM FRAME WINDOW (08)
- GLASS WITH LOW-E COATING (09)
  - SPANDREL GLASS (10)
- CHARCOAL-COLORED METAL PANEL (11)
  - BALCONY RAILING SYSTEM (12)