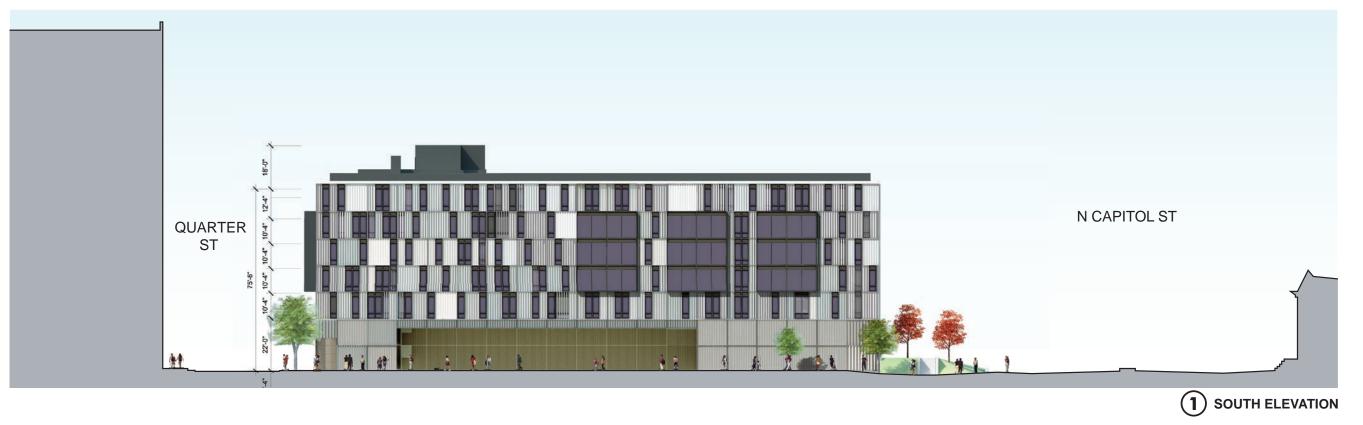

### Perspectives







Entrance to North Service Court from North Capitol Street

mv+a





View looking at Intersection of Quarter Street and North Service Court









P1 PLAN – RETAIL PARKING



P2 PLAN – RESIDENTIAL PARKING

McMillan – Stage Two Consolidated PUD Application 110 NOVEMBER 22, 2013

mv+a





STREET LEVEL PLAN











LEVEL 2 PLAN LEVELS 3-6 PLAN

112 NOVEMBER 22, 2013

mv+a





**ROOF PLAN** 

## ELEVATIONS











2 WEST ELEVATION





3 NORTH ELEVATION



4 EAST ELEVATION

#### NOTES:

- 1. Flexibility is requested to vary the final selection of the exterior materials within the color ranges and general material types proposed, based on availability at the time of construction without reducing the quality of materials.
- 2. Flexibility is requested to make minor refinements to exterior details and dimensions, including belt courses, sills, bases, cornices, railings and trim, or any other changes to comply with the building codes or that are otherwise necessary to obtain a final building permit.

# Sections





Grocery

Residential

Parking/

Loading/MEP

Senior Residential



SECTION 1



SECTION 2



- (01) ALUMINUM STOREFRONT SYSTEM
- (02) WOOD-CLAD SLIDING SCREEN
- 03) GLASS
- 04) LIMESTO