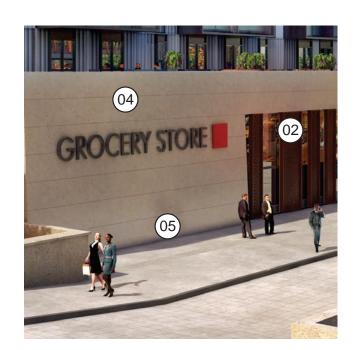

- (01) ALUMINUM STOREFRONT SYSTEM
- (02) WOOD-CLAD SLIDING SCREEN
- 03) GLASS
- 04) LIMESTONE
- (05) GRANITE BASE