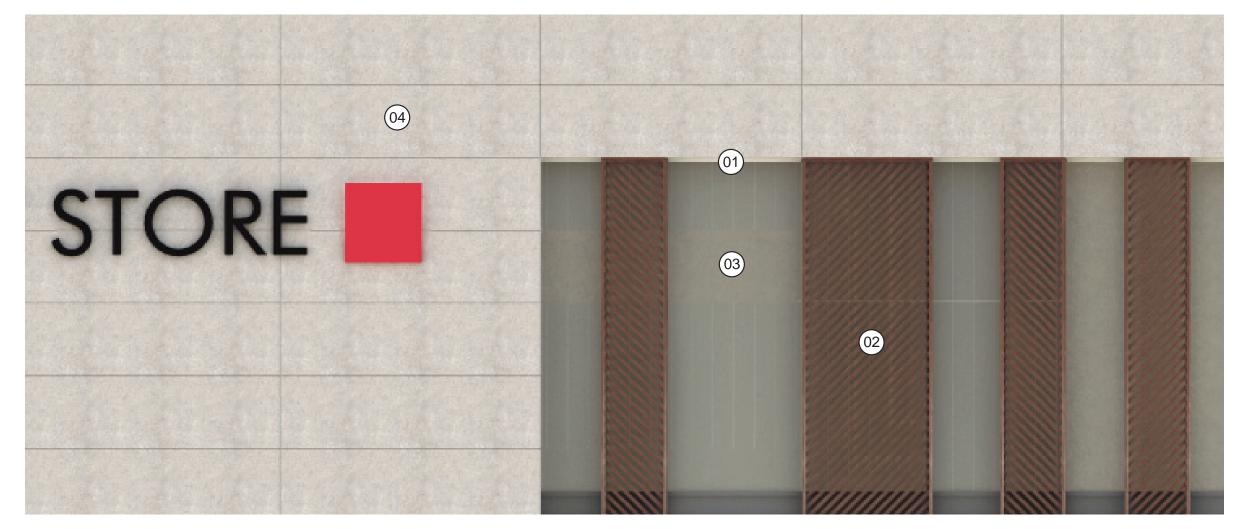

- (01) ALUMINUM STOREFRONT SYSTEM
- (02) WOOD-CLAD SLIDING SCREEN
- 03) GLASS
- 04) LIMESTONE
- (05) GRANITE BASE