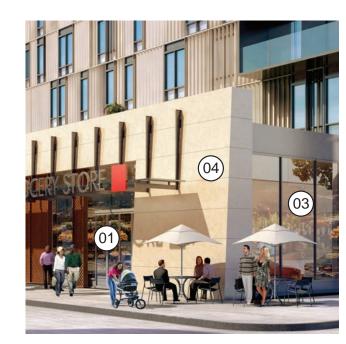

- (01) ALUMINUM STOREFRONT SYSTEM
- (02) WOOD-CLAD SLIDING SCREEN
- 03) GLASS
- 04) LIMESTONE
- (05) GRANITE BASE