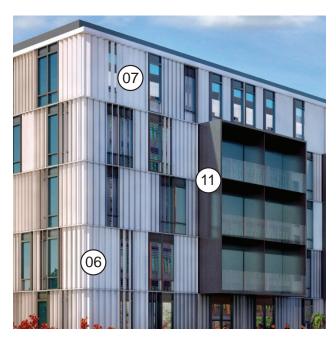

## Residential Component Materials

- WHITE METAL FACADE SYSTEM (06)
  - WHITE METAL LOUVER 07
  - ALUMINUM FRAME WINDOW (08)
- GLASS WITH LOW-E COATING (09)
  - SPANDREL GLASS (10)
- CHARCOAL-COLORED METAL PANEL (11)
  - BALCONY RAILING SYSTEM (12)