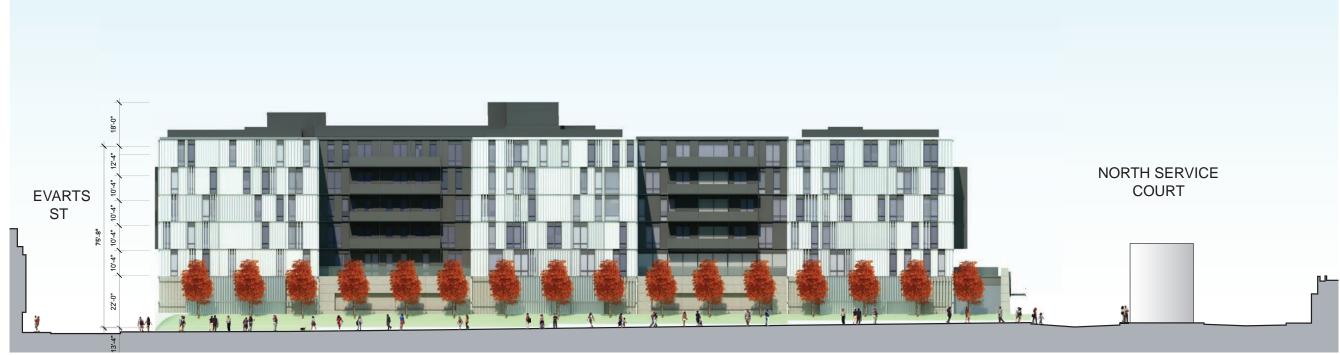

### Perspectives







Entrance to North Service Court from North Capitol Street

mv+a





View looking at Intersection of Quarter Street and North Service Court









P1 PLAN – RETAIL PARKING



P2 PLAN – RESIDENTIAL PARKING

McMillan – Stage Two Consolidated PUD Application 110 NOVEMBER 22, 2013

mv+a





STREET LEVEL PLAN











LEVEL 2 PLAN LEVELS 3-6 PLAN

112 NOVEMBER 22, 2013

mv+a





**ROOF PLAN** 

## ELEVATIONS











2 WEST ELEVATION





3 NORTH ELEVATION



4 EAST ELEVATION

#### NOTES:

- 1. Flexibility is requested to vary the final selection of the exterior materials within the color ranges and general material types proposed, based on availability at the time of construction without reducing the quality of materials.
- 2. Flexibility is requested to make minor refinements to exterior details and dimensions, including belt courses, sills, bases, cornices, railings and trim, or any other changes to comply with the building codes or that are otherwise necessary to obtain a final building permit.

# Sections





Grocery

Residential

Parking/

Loading/MEP

Senior Residential



SECTION 1



SECTION 2



- (01) ALUMINUM STOREFRONT SYSTEM
- (02) WOOD-CLAD SLIDING SCREEN
- 03) GLASS
- 04) LIMESTONE
- (05) GRANITE BASE







## Residential Co