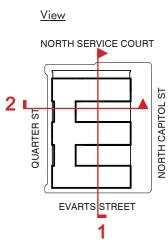

### Perspectives

Entrance to North Service Court from North Capitol Street

mv+a

View looking at Intersection of Quarter Street and North Service Court

P1 PLAN – RETAIL PARKING

P2 PLAN – RESIDENTIAL PARKING