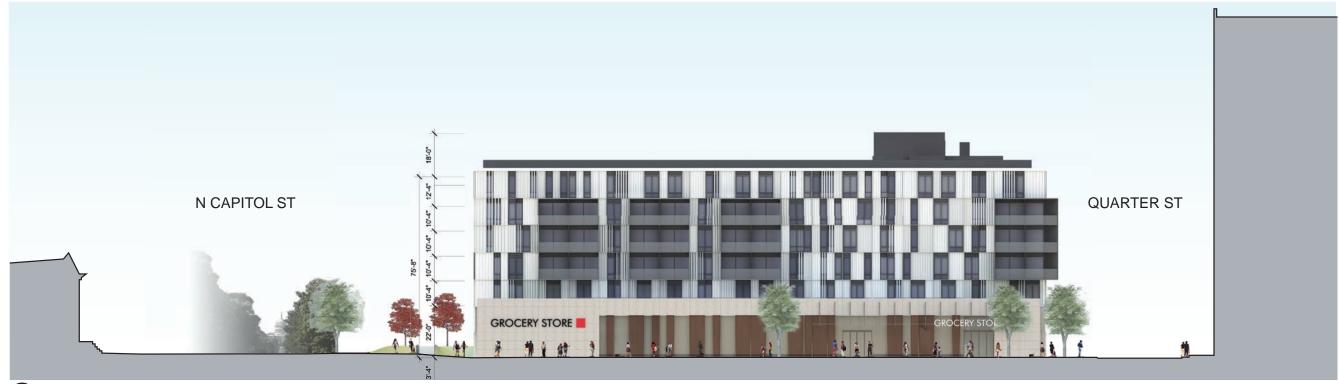

### Perspectives







Entrance to North Service Court from North Capitol Street

mv+a





View looking at Intersection of Quarter Street and North Service Court









P1 PLAN – RETAIL PARKING



P2 PLAN – RESIDENTIAL PARKING

McMillan – Stage Two Consolidated PUD Application 110 NOVEMBER 22, 2013

mv+a





STREET LEVEL PLAN











LEVEL 2 PLAN LEVELS 3-6 PLAN

112 NOVEMBER 22, 2013

mv+a





**ROOF PLAN** 

## ELEVATIONS











2 WEST ELEVATION





3 NORTH ELEVATION



4 EAST ELEVATION

#### NOTES:

- 1. Flexibility is requested to vary the final selection of the exterior materials within the color ranges and general material types proposed, based on availability at the time of construction without reducing the quality of materials.
- 2. Flexibility is requested to make minor refinements to exterior details and dimensions, including belt courses, sills, bases, cornices, railings and trim, or any other changes to comply with the building codes or that are otherwise necessary to obtain a final building permit.

# Sections





Grocery

Residential

Parking/

Loading/MEP

Senior Residential



SECTION 1



SECTION 2



- (01) ALUMINUM STOREFRONT SYSTEM
- (02) WOOD-CLAD SLIDING SCREEN
- 03) GLASS
- 04) LIMESTONE
- (05) GRANITE BASE