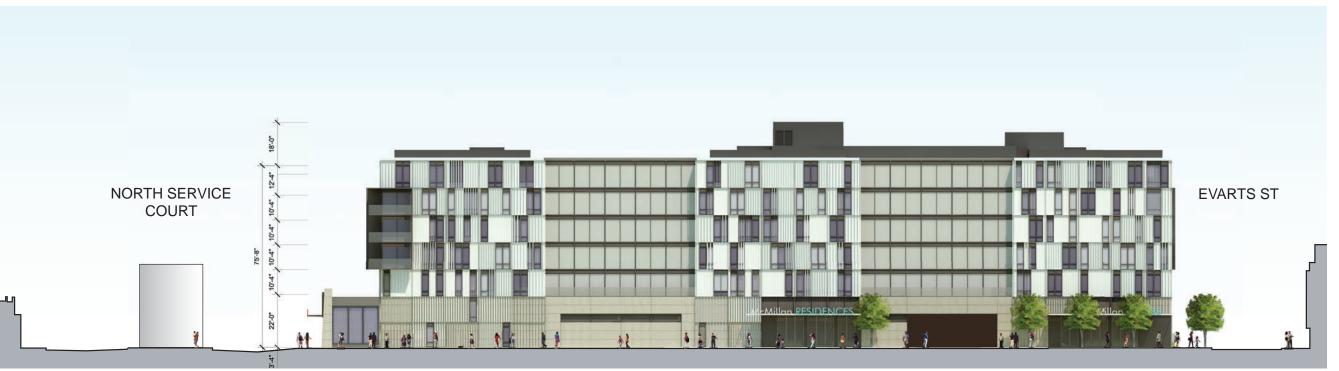

### Perspectives







Entrance to North Service Court from North Capitol Street

mv+a





View looking at Intersection of Quarter Street and North Service Court









P1 PLAN – RETAIL PARKING



P2 PLAN – RESIDENTIAL PARKING

McMillan – Stage Two Consolidated PUD Application 110 NOVEMBER 22, 2013

mv+a





STREET LEVEL PLAN











LEVEL 2 PLAN LEVELS 3-6 PLAN

112 NOVEMBER 22, 2013

mv+a





**ROOF PLAN** 

## ELEVATIONS











2 WEST ELEVATION





3 NORTH ELEVATION



4 EAST ELEVATION

#### NOTES:

- 1. Flexibility is requested to vary the final selection of the exterior materials within the color ranges and general material types proposed, based on availability at the time of construction without reducing the quality of materials.
- 2. Flexibility is requested to make minor refinements to exterior details and dimensions, including belt courses, sills, bases, cornices, railings and trim, or any other changes to comply with the building codes or that are otherwise necessary to obtain a final building permit.

# Sections





Grocery

Residential

Parking/

Loading/MEP

Senior Residential



SECTION 1



SECTION 2



- (01) ALUMINUM STOREFRONT SYSTEM
- (02) WOOD-CLAD SLIDING SCREEN
- 03) GLASS
- 04) LIMESTONE